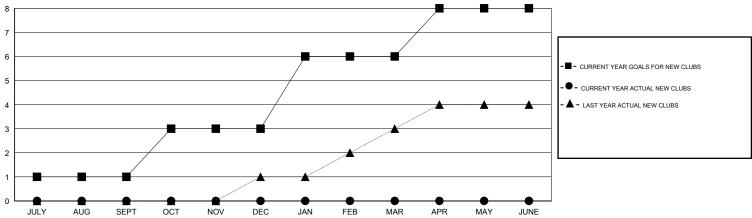

## GOALS AND ACTUAL NEW CLUBS CUMULATIVE

## **LOCATION TURKEY**

| CI | <br>- | - | $\overline{}$ | ۸ | 1 |
|----|-------|---|---------------|---|---|
|    |       |   |               |   |   |

|                       |                  | Clubs     |                  |                       |               |                    | Members                             |                    |                  |
|-----------------------|------------------|-----------|------------------|-----------------------|---------------|--------------------|-------------------------------------|--------------------|------------------|
| RESULTS FOR 2014-2015 |                  |           |                  | RESULTS FOR 2014-2015 |               |                    |                                     |                    |                  |
| QUARTER               | NEW CLUB<br>GOAL | NEW CLUBS | DROPPED<br>CLUBS | NET<br>GAIN/LOSS      | QUARTER       | NEW MEMBER<br>GOAL | CHARTER AND<br>NEW MEMBERS<br>ADDED | DROPPED<br>MEMBERS | NET<br>GAIN/LOSS |
| JULY/AUG/SEPT         | 1                | 0         | 0                | 0                     | JULY/AUG/SEPT | 65                 | 15                                  | 32                 | -17              |
| OCT/NOV/DEC           | 2                | 0         | 0                | 0                     | OCT/NOV/DEC   | 125                | 31                                  | 79                 | -48              |
| JAN/FEB/MAR           | 3                | 0         | 0                | 0                     | JAN/FEB/MAR   | 250                | 103                                 | 29                 | 74               |
| APR/MAY/JUNE          | 2                | 0         | 0                | 0                     | APR/MAY/JUNE  | 130                | 0                                   | 0                  | 0                |