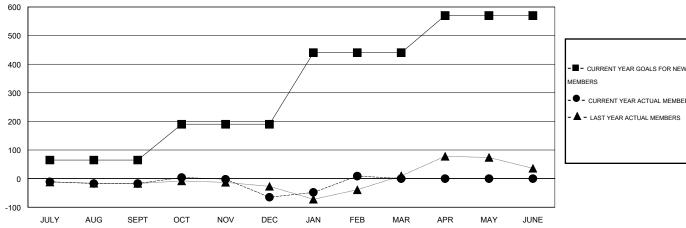

## GOALS AND ACTUAL MEMBERS CUMULATIVE

| -■- CURRENT YEAR GOALS FOR NEW    |  |
|-----------------------------------|--|
| - ● - CURRENT YEAR ACTUAL MEMBERS |  |
| - ▲ - LAST YEAR ACTUAL MEMBERS    |  |
|                                   |  |
|                                   |  |

## **LOCATION TURKEY**

| CI | <br>- | - | $\overline{}$ | ۸ | 1 |
|----|-------|---|---------------|---|---|
|    |       |   |               |   |   |

|                       |                  | Clubs     |                  |                       |               |                    | Members                             |                    |                  |
|-----------------------|------------------|-----------|------------------|-----------------------|---------------|--------------------|-------------------------------------|--------------------|------------------|
| RESULTS FOR 2014-2015 |                  |           |                  | RESULTS FOR 2014-2015 |               |                    |                                     |                    |                  |
| QUARTER               | NEW CLUB<br>GOAL | NEW CLUBS | DROPPED<br>CLUBS | NET<br>GAIN/LOSS      | QUARTER       | NEW MEMBER<br>GOAL | CHARTER AND<br>NEW MEMBERS<br>ADDED | DROPPED<br>MEMBERS | NET<br>GAIN/LOSS |
| JULY/AUG/SEPT         | 1                | 0         | 0                | 0                     | JULY/AUG/SEPT | 65                 | 15                                  | 32                 | -17              |
| OCT/NOV/DEC           | 2                | 0         | 0                | 0                     | OCT/NOV/DEC   | 125                | 31                                  | 79                 | -48              |
| JAN/FEB/MAR           | 3                | 0         | 0                | 0                     | JAN/FEB/MAR   | 250                | 103                                 | 29                 | 74               |
| APR/MAY/JUNE          | 2                | 0         | 0                | 0                     | APR/MAY/JUNE  | 130                | 0                                   | 0                  | 0                |